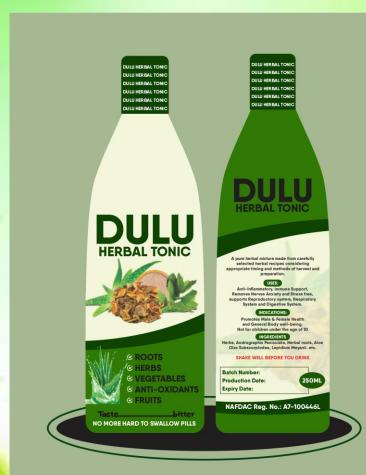

# 15 POTENTIAL HEALTH BENEFITS OF DULU HERBAL TONIC

- Anti Aging
- Maintain Hemostasis
- Anxiety & Stress Relief
- Enhances Digestive Health
- Balances Hormones
- Promotes Healthy Skin
- Improves Respiratory Function
- Increases Energy & Vitality
- Aids In Weight Management
- Anti-bacterial
- Enhances Mood
- Boosts Cognitive Function
- Regulates Blood Sugar
- Cardiovascular Health
- Anti-inflammatory

# **Duru Herbal Tonic**

Unveil the extraordinary healing powers of Dulu Herbal Tonic, a natural elixir that champions your well-being in the battle against inflammation, bolsters your immunity, and offers sanctuary for your nerves against anxiety and stress. With its gentle touch, it lends unwavering support to your digestive and respiratory systems.