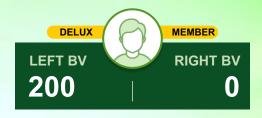

N180,000 which is N36,000 as upgrade bonus.

#### **BINARY BONUS**

Our platform provides members with two legs, left and right. Every member is to sponsor and support team members in both legs.

This binary bonus is based on the business volume or BV generated by their team in each leg. Members earn a binary bonus based on the lesser volume of the two legs.

A certain percentage (depending on the current package) of the lesser point is paid to the member as binary Bonus.

#### **EXAMPLE**

If a Delux member's left leg generates **1,000BV** and right leg generates **800BV**. During matching, the member earns 12% of the **800BV** matched. This means he or she earned **N96,000 (96PV)** as matching bonus.

#### **BINARY BONUS BREAKDOWN**





#### **During Matching**



#### After Matching



N96,000

**BONUS WALLET** 

#### **EXAMPLE**

If a Delux member's left leg generates **1,000BV** and right leg generates **800BV**. During matching, the member earns 12% of the **800BV** matched. This means he or she earned **N96,000 (96PV)** as matching bonus.

#### MAXIMUM BINARY EARNINGS PER PACKAGE

A matching is equal to 15BV from both legs (Left & Right).

| Packages | %   | Matching | Daily    | Weekly     | Monthly    | Yearly      |
|----------|-----|----------|----------|------------|------------|-------------|
| Member   | 7%  | N1,050   | N10,500  | N73,500    | N315,000   | N3,832,500  |
| Basic    | 8%  | N1,200   | N24,000  | N168,000   | N720,000   | N8,760,000  |
| Standard | 10% | N1,500   | N60,000  | N420,000   | N1,800,000 | N21,900,000 |
| Premium  | 11% | N1,650