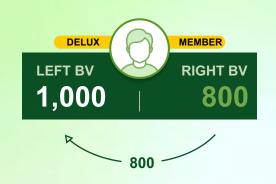

#### **EXAMPLE**

If a Delux member's left leg generates **1,000BV** and right leg generates **800BV**. During matching, the member earns 12% of the **800BV** matched. This means he or she earned **N96,000 (96PV)** as matching bonus.