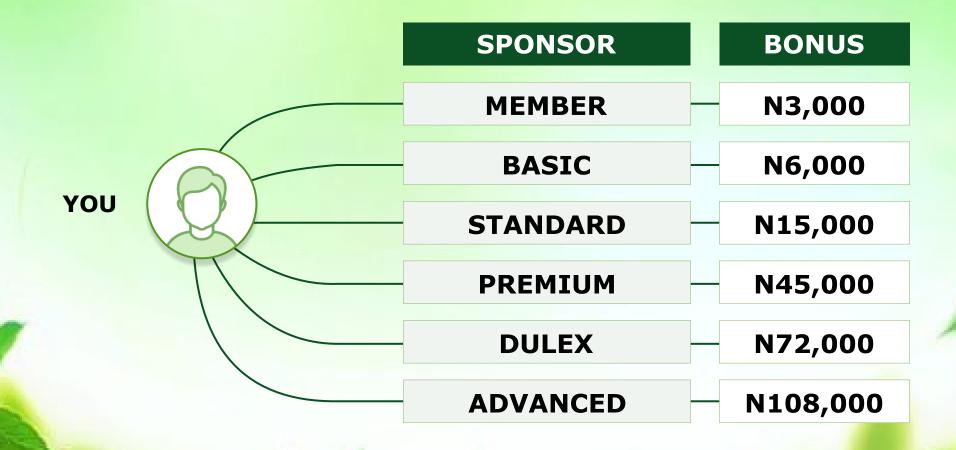

#### **20% DIRECT REFERRAL BONUS**

A 20% referral bonus is an incentive offered by MAXSURI GLOBAL to reward members who sponsor new members.

When members refers a friend or acquaintance, the referrer receives a bonus equal to 20% of the referred member's signup package PV.

#### **EXAMPLE**

If a member reffers another member for the Delux Package (360PV) the sponsor earns an instant referral bonus of N72,000 (72PV) as 1PV = \$1.