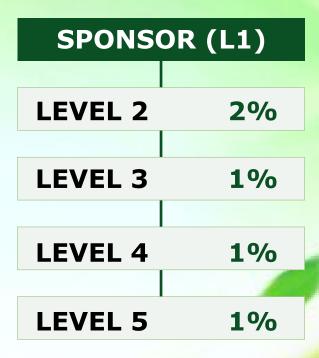

#### **INDIRECT REFERRAL BONUS**

Apart from the 20% referral bonus members earn when they sponsor new members, they also earn an Indirect Referral Bonus when their downlines sponsor new members.

This bonus is earned from 1 generation to 5th generation downlines depending on the package the member is on.

Note that his bonus can only be earn from the Standard package upwards.