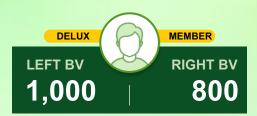

#### **EXAMPLE**

If a Delux member's left leg generates **1,000BV** and right leg generates **800BV**. During matching, the member earns 12% of the **800BV** matched. This means he or she earned **N96,000 (96PV)** as matching bonus.