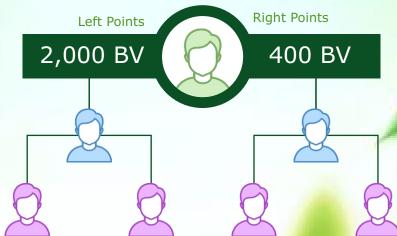

#### **BINARY BONUS**

Our platform provides members with two legs, left and right. Every member is to sponsor and support team members in both legs.

This binary bonus is based on the business volume or BV generated by their team in each leg. Members earn a binary bonus based on the lesser volume of the two legs.

A certain percentage (depending on the current package) of the lesser point is paid to the member as binary Bonus.

On this rewarding system members get to earn Business Volume from their left and right legs. These points are accumulated from the activities of both the left and right team of a particular member. Points from the lesser leg (left or right) is matched with the greater leg and a certain percentage from the matched point is earned as BINARY BONUS.

Points are earned when there is a new signup or product purchase from either the left or right team of a particular member.

These points are earned upwards till infinity.