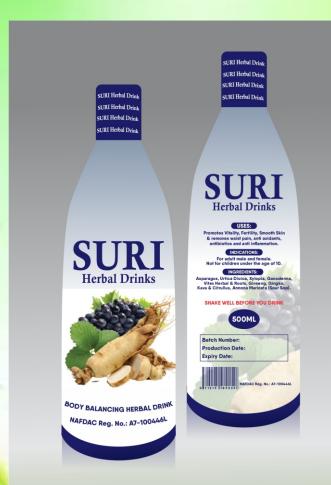

# 15 POTENTIAL HEALTH BENEFITS OF SURI HERBAL DRINK

- Boosts Immunity
- Promotes Digestive Health
- Supports Healthy Skin
- Balances Hormones
- Relieves Stress and Anxiety
- Improves Fertility
- Increases Vitality
- Reduces Inflammation
- Aids in Weight Management
- Anti-Bacterial
- Supports Respiratory Health
- Enhances Mood
- Regulates Blood Sugar
- Relieves Waist Pain
- Promotes Heart Health

# Suri Herbal Drink

Unearth the secrets of Suri herbal, a treasure trove of herbal wonders meticulously crafted to elevate your vitality, boost fertility, and unveil the radiance of your skin. Imagine a life where each day begins with boundless energy, where your skin feels as smooth as silk, and where the whispers of pain are but a distant memory.