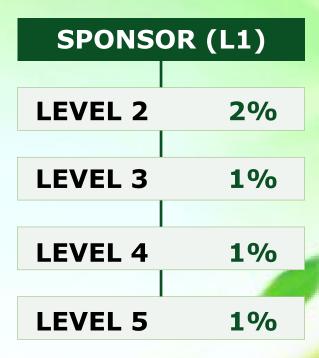

#### **INDIRECT REFERRAL BONUS**

Apart from the 20% referral bonus members earn when they sponsor new members, they also earn an Indirect Referral Bonus when their downlines sponsor new members.

This bonus is earned from 1 generation to 5th generation downlines depending on the package the member is on.

Note that his bonus can only be earn from the Standard package upwards.

# **UNI-LEVEL BONUS BREAKDOWN**

| GEN  | Member | Basic | Standard | Premium | Delux | Advanced |
|------|--------|-------|----------|---------|-------|----------|
| 1st  | 5%     | 5%    | 5%       | 5%      | 5%    | 5%       |
| 2nd  | 4%     | 4%    | 4%       | 4%      | 4%    | 4%       |
| 3rd  | -      | 3%    | 3%       | 3%      | 3%    | 3%       |
| 4th  | -      | -     | 3%       | 3%      | 3%    | 3%       |
| 5th  | -      | -     | 2%       | 2%      | 2%    | 2%       |
| 6th  | -      | -     | -        | 2%      | 2%    | 2%       |
| 7th  | -      | -     | -        | 2%      | 2%    | 2%       |
| 8th  | -      | -     | -        | -       | 2%    | 2%       |
| 9th  | -      | -     | -        | -       | 1%    | 1%       |
| 10th | -      | -     | -        | -       | -     | 1%       |