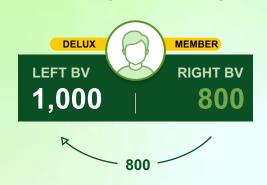

#### **BINARY BONUS**

Our platform provides members with two legs, left and right. Every member is to sponsor and support team members in both legs.

This binary bonus is based on the business volume or BV generated by their team in each leg. Members earn a binary bonus based on the lesser volume of the two legs.

A certain percentage (depending on the current package) of the lesser point is paid to the member as binary Bonus.

#### **EXAMPLE**

If a Delux member's left leg generates **1,000BV** and right leg generates **800BV**. During matching, the member earns 12% of the **800BV** matched. This means he or she earned **\$96 (96PV)** as matching bonus.

#### After Matching

\$96

**EXAMPLE** 

If a Delux member's left leg generates **1,000BV** and right leg generates **800BV**. During matching, the member earns 12% of the **800BV** matched. This means he or she earned **\$96 (96PV)** as matching bonus.