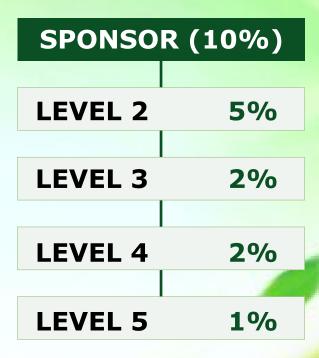

#### **INDIRECT REFERRAL BONUS**

Apart from the 20% referral bonus members earn when they sponsor new members, they also earn an Indirect Referral Bonus when their downlines sponsor new members.

This bonus is earned from 1 generation to 5th generation downlines depending on the package the member is on.

Note that his bonus can only be earn from the Standard package upwards.

# **UNI-LEVEL BONUS BREAKDOWN**

| GEN  | Member | Basic | Standard | Premium | Delux | Advanced |
|------|--------|-------|----------|---------|-------|----------|
| 1st  | 5%     | 5%    | 5%       | 5%      | 5%    | 5%       |
| 2nd  | 4%     | 4%    | 4%       | 4%      | 4%    | 4%       |
| 3rd  | -      | 3%    | 3%       | 3%      | 3%    | 3%       |
| 4th  | -      | -     | 3%       | 3%      | 3%    | 3%       |
| 5th  | -      | -     | 2%       | 2%      | 2%    | 2%       |
| 6th  | -      | -     | -        | 2%      | 2%    | 2%       |
| 7th  | -      | -     | -        | 2%      | 2%    | 2%       |
| 8th  | -      | -     | -        | -       | 2%    | 2%       |
| 9th  | -      | -     | -        | -       | 1%    | 1%       |
| 10th | -      | -     | -        | -       | -     | 1%       |