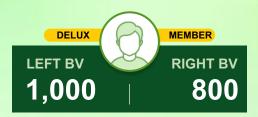

#### **EXAMPLE**

If a Delux member's left leg generates **1,000BV** and right leg generates **800BV**. During matching, the member earns 12% of the **800BV** matched. This means he or she earned **\$96 (96PV)** as matching bonus.

#### After Matching

\$96

**EXAMPLE** 

If a Delux member's left leg generates **1,000BV** and right leg generates **800BV**. During matching, the member earns 12% of the **800BV** matched. This means he or she earned **\$96 (96PV)** as matching bonus.