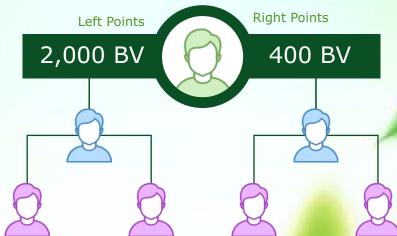

On this rewarding system members get to earn Business Volume from their left and right legs. These points are accumulated from the activities of both the left and right team of a particular member. Points from the lesser leg (left or right) is matched with the greater leg and a certain percentage from the matched point is earned as BINARY BONUS.

Points are earned when there is a new signup or product purchase from either the left or right team of a particular member.

These points are earned upwards till infinity.

#### **BINARY BONUS**

Our platform provides members with two legs, left and right. Every member is to sponsor and support team members in both legs.

This binary bonus is based on the business volume or BV generated by their team in each leg. Members earn a binary bonus based on the lesser volume of the two legs.

A certain percentage (depending on the current package) of the lesser point is paid to the member as binary Bonus.